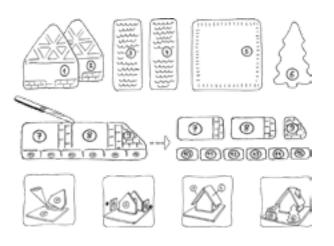

## LEBKUCHEN WELT

Prepare sugar icing a mixing bowl, whisk and keep adding icing sugar until the icing is firm enough to use for decoration. Now use the sugar foam to stick the individual pieces of the Witch's House together in the correct order, as shown in the pictures.

Please note: The side pieces (pieces 7 and 8), chimney (piece 9), shutters (pieces 10 to 13) and garden fence (pieces 14 and 15) are to be cut from the template piece using a knife. Shutters(parts 10 to 13) are placed to the left and right of a window that you can create using sugar foam, for example, and are attached using sugar foam. The chimney (piece 9) is affixed to the roof. If necessary, you can use toothpicks to hold the pieces in place until the sugar foam has dried. Please be sure to remove them once the sugar foam has dried. The main structure is now finished. Next, you can begin decorating the house with fruit gums or any other colorful candy.